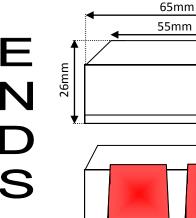

# 

## **INTERNAL**



### DESCRIPTION

Double End Push Panic Button
Grade 3—Environmental Class II
Normally Closed—Circuit broken on activation

#### **VARIANTS**

PA2EW— White ABS

PA2ES— Black ABS, Stainless Steel Fascia

#### **ACTIVATION**

Latching

1x N/C Microswitch (ALARM) 1x Tactile switch (TAMPER)

1x Back tamper wire loop Reset key provided

#### **KNOCKOUTS**

4 (1 END, 1 BACK, 2 SIDE)

#### **OVERALL DIMENSIONS**

84mm X 65mm X 26mm

#### **TEMPERATURE RANGE**

-40 to +50 degrees Celsius

#### STANDARDS MET

EN50131-2-6:2008

#### **ELECTRICALLY RATED AS FOLLOWS**

Max 15 Volts DC Max current 500mA







Unit 84 Seawall Road Ind. Estate Cardiff UK CF24 5TH

Tel: +44 (0) 2920 488 129 Fax: +44(0) 2920 489 132

Drawing #: PA2E

**Drawn:** Gareth Carpenter

**Date:** 06/05/2016

Revision: 1

All dimensions in mm

Do not scale



© Knight Fire & Security Products Ltd All cases of infringement will be pursued.