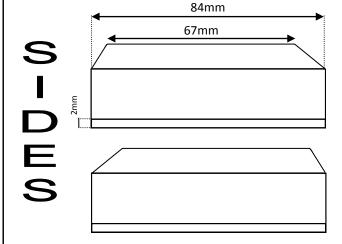

# 

## **INTERNAL**



### DESCRIPTION

Double End Push Panic Button
Grade 3—Environmental Class II
Normally Closed—Circuit broken on activation

#### **VARIANTS**

PA2EW— White ABS

PA2ES— Black ABS, Stainless Steel Fascia

#### **ACTIVATION**

Latching

1x N/C Microswitch (ALARM) 1x Tactile switch (TAMPER)

1x Back tamper wire loop Reset key provided

#### **KNOCKOUTS**

4 (1 END, 1 BACK, 2 SIDE)

#### **OVERALL DIMENSIONS**

84mm X 65mm X 26mm

#### **TEMPERATURE RANGE**

-40 to +50 degrees Celsius

#### STANDARDS MET

EN50131-2-6:2008

#### **ELECTRICALLY RATED AS FOLLOWS**

Max 15 Volts DC Max current 500mA







Unit 84 Seawall Road Ind. Estate Cardiff UK CF24 5TH

Tel: +44 (0) 2920 488 129 Fax: +44(0) 2920 489 132

Drawing #: PA2E

**Drawn:** Gareth Carpenter

**Date:** 06/05/2016

Revision: 1

All dimensions in mm

Do not scale



© Knight Fire & Security Products Ltd All cases of infringement will be pursued.