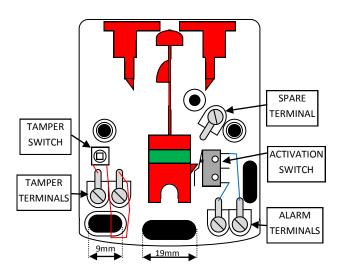

### DESCRIPTION

Double End Push Panic Button
Grade 3—Environmental Class II
Normally Closed—Circuit broken on activation

#### **ACTIVATION**

Latching

1x N/C Microswitch (ALARM) 1x Tactile switch (TAMPER)

1x Back tamper wire loop Reset key provided