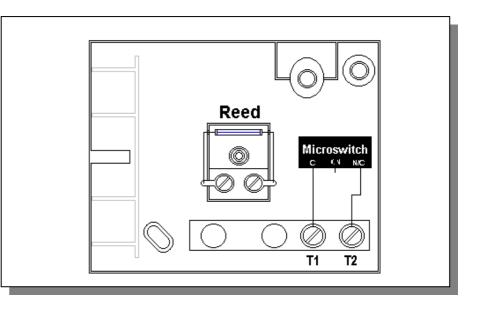

## With Lid Tamper Reed CE

Connect your alarm circuit wires to terminals T1 and T2, pre-wired to the Microswitch. This will create the circuit. Once the button is pressed in the circuit will be broken.

Attach your tamper wires to the 2 terminals with the reed. If the lid is removed the tamper will activate.

Other terminals are spare.