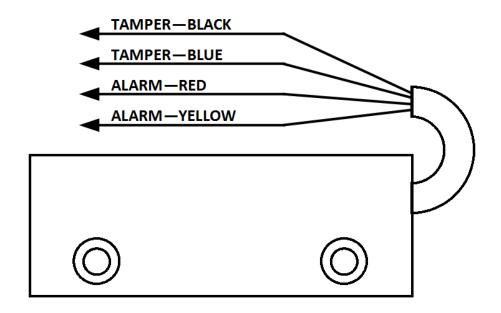

## **INSTALLATION:**

Drill appropriate fitting holes for both contact & magnet in the mounting surfaces. Wire the contact as follows:

When wiring is to the desired specification, fit the contact to the mounting holes using the screws provided. Ensure that contact & magnet align as well as possible to ensure reliable operation.