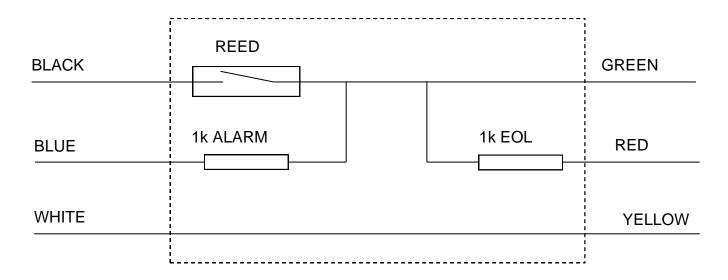

## **SUPERVISED SINGLE ZONE**

If both resistors are to be used, twist the BLACK and BLUE wires together and connect to one end of the zone. Connect the RED wire to the other end of the zone.

The wiring diagram below visualises these instructions.

# **WIRING DIAGRAM**